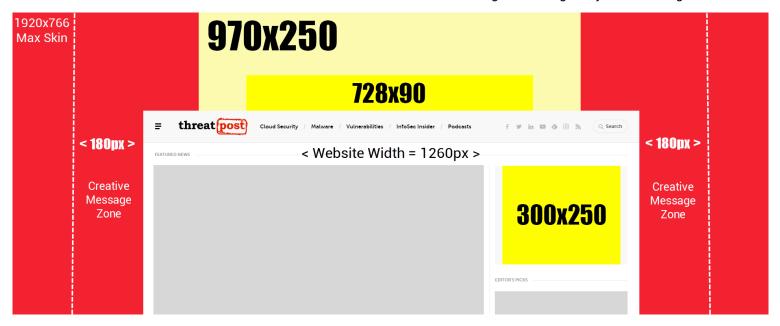

- Important Design Notes for Background Image:
  - Image size is 1920x766 pixels (999 KB max).
  - Viewable area is colored red in image below.
  - \* Optimal zone for creative messaging is within 180px from the sides of the website.
  - \* Billboard/leaderboard unit will serve at the top of the page over the middle of the skin.
  - \* Background image stays fixed during scroll.